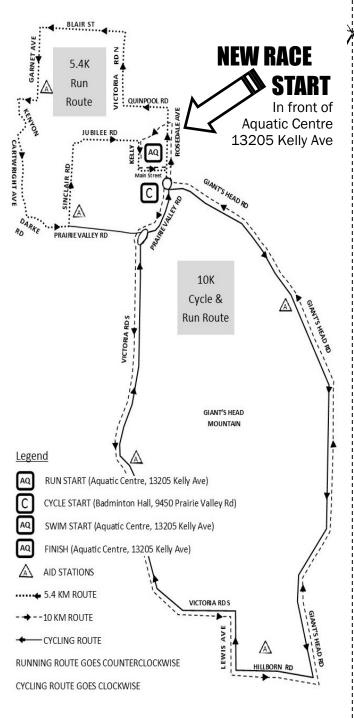

#### **BIKE START**

7:00 am ~ Badminton Hall 9450 Prairie Valley Rd.

#### **SWIM**

9:00 am ~ Aquatic & Fitness Centre 13205 Kelly Ave. Swim time to be assigned at package pick-up

## <u>NEW RUN START</u>

6:00 pm ~ Aquatic & Fitness Centre 13205 Kelly Ave.

#### **RUN FINISH**

Aquatic & Fitness Centre ~ 13205 Kelly Ave. Chute closes at 7:30 pm