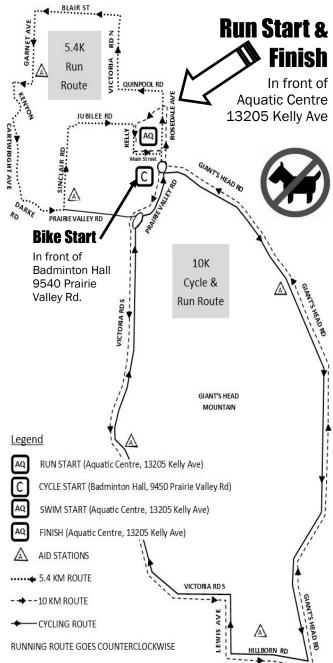

# **NO REGISTRATIONS RACE DAY!**

Cheques payable to: Summerland Parks & Recreation

CYCLING ROUTE GOES CLOCKWISE

Entrants are warned that ALL ROADS are open to vehicular traffic and the Chute closes at 7:30 pm.